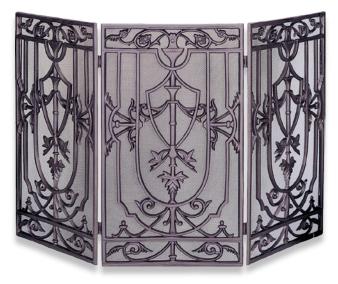

# Graphite Finish

| S-1981 | <b>NEW!</b> 3 Fold Graphhite Screen with Decorative Scrollwork 31" High x 49.25" Wide (45.8 lbs.) | F-1983 | NEW! 5 Piece Graphite Finish Fireset with<br>Leaves<br>31" High (11.5 lbs.)         |
|--------|---------------------------------------------------------------------------------------------------|--------|-------------------------------------------------------------------------------------|
| S-1985 | NEW! 3 Fold Arch Top Graphite Screen<br>31" High x 49" Wide (45 lbs.)                             | W-1987 | NEW! Graphite Finiish Log Holder with<br>Leaves<br>15.5" High x 14" Wide (9.9 lbs.) |
| F-1980 | <b>NEW!</b> 5 Piece Graphite Finish Fireset 30" High (11.8 lbs.)                                  | W-1991 | NEW! Graphite Finish Log Holder with Scrollwork 17.5" High x 13" Wide (11.8 lbs.)   |